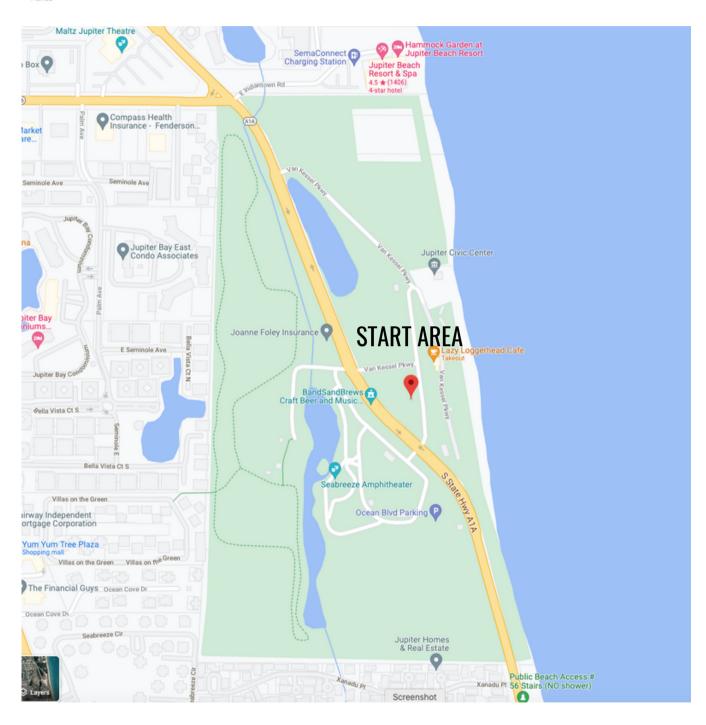

### 65 MILE START

Approximate Start 8:00 AM Carlin Park (Jupiter) 400 Florida A1A, Jupiter, FL 33477

LEG 2

Approx 40 Miles
Carlin Park to River Park Marina
Estimated Arrival 10:15 AM