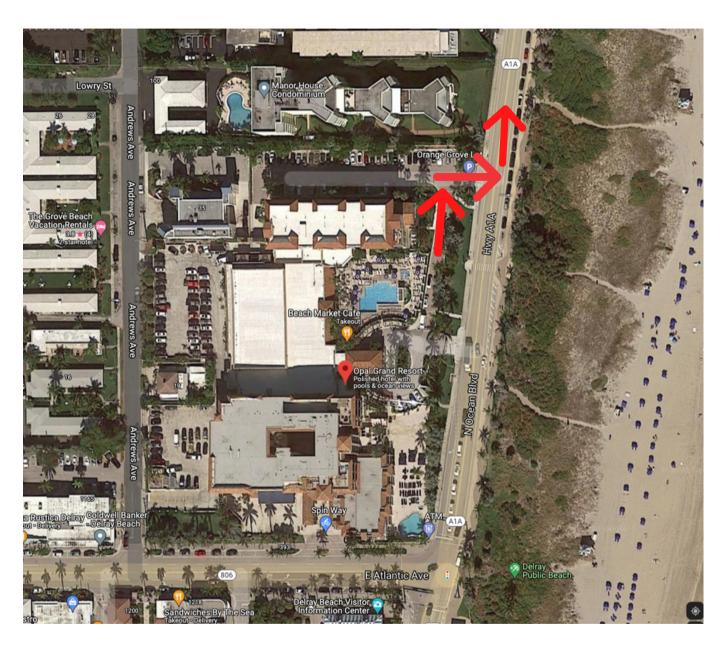

# 100 MILE START

6:00 AM Start Opal Grand Resort 10 N Ocean Blvd, Delray Beach, FL 33483