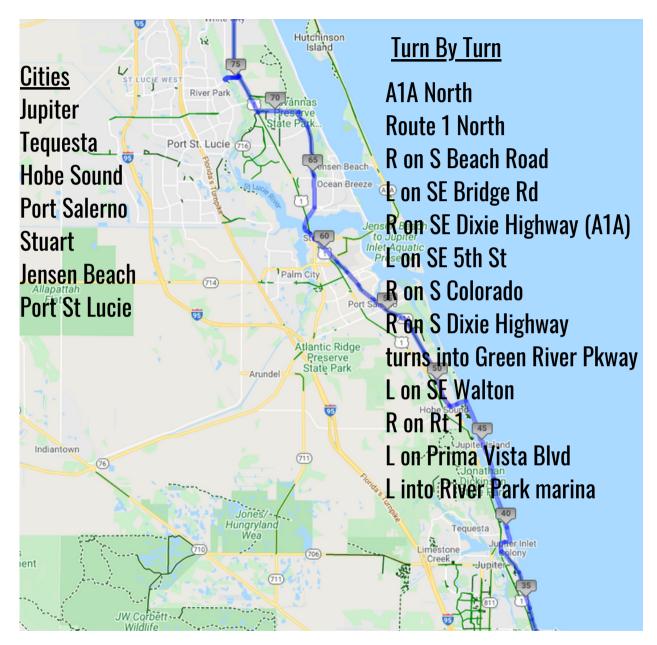

# 25 MILE START

Approximate Start 10:30 AM River Park Marina 500 E Prima Vista Blvd, Port St. Lucie, FL 34983

#### LEG 1 LEG 2 LEG 3

Approx 27 Miles
River Park Marina to South Beach Park
Estimated Arrival 12:00 PM