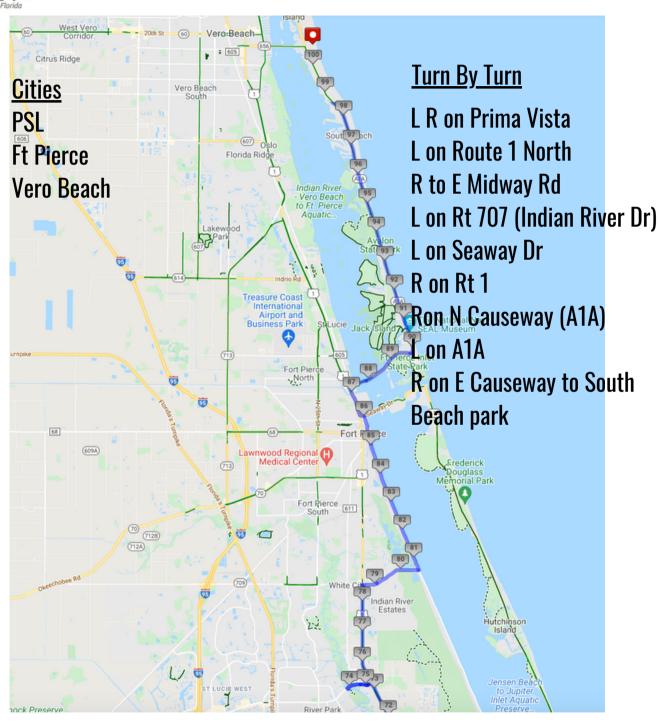

#### LEG 1 LEG 2 LEG 3

Approx 27 Miles
River Park Marina to South Beach Park
Estimated Arrival 12:00 PM

# ALL DISTANCES FINISH

Estimated Arrival 12:00 PM South Beach Park 1702 Ocean Dr, Vero Beach, FL 32963