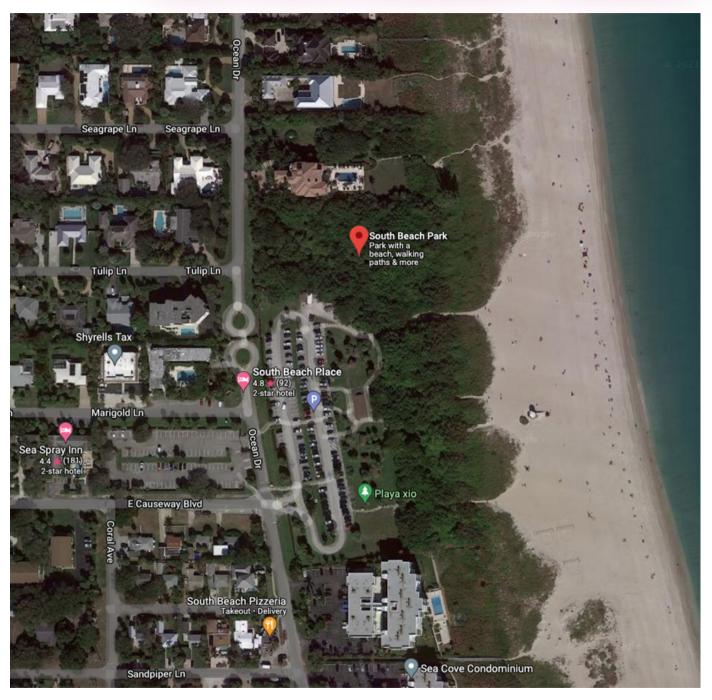

#### LEG 1 LEG 2 LEG 3

Approx 27 Miles
River Park Marina to South Beach Park
Estimated Arrival 12:00 PM

# ALL DISTANCES FINISH

Estimated Arrival 12:00 PM South Beach Park 1702 Ocean Dr, Vero Beach, FL 32963