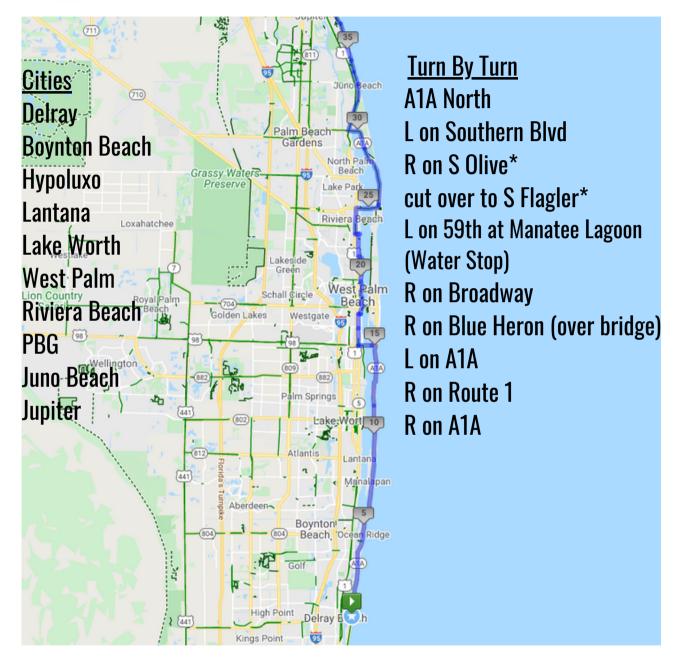

#### 100 MILE LEG 1

Approx 37 Miles
Opal Grand Resort (Delray) to Carlin Park (Jupiter)
Estimated Arrival 7:50 AM

### 65 MILE START

Approximate Start 8:00 AM Carlin Park (Jupiter) 400 Florida A1A, Jupiter, FL 33477

LEG 2

Approx 40 Miles
Carlin Park to River Park Marina
Estimated Arrival 10:15 AM

# 25 MILE START

Approximate Start 10:30 AM River Park Marina 500 E Prima Vista Blvd, Port St. Lucie, FL 34983

#### LEG 1 LEG 2 LEG 3

Approx 27 Miles
River Park Marina to South Beach Park
Estimated Arrival 12:00 PM

# ALL DISTANCES FINISH

Estimated Arrival 12:00 PM South Beach Park 1702 Ocean Dr, Vero Beach, FL 32963