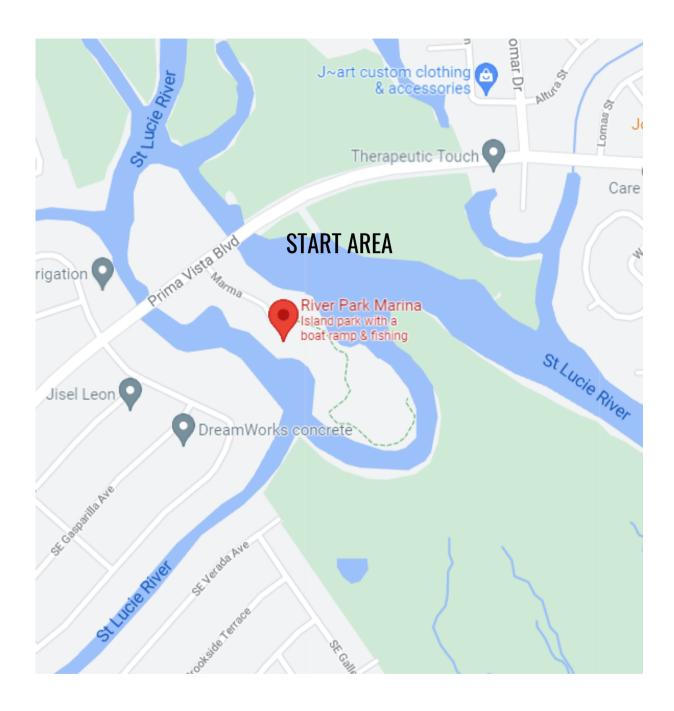

# 25 MILE START

Approximate Start 10:30 AM River Park Marina 500 E Prima Vista Blvd, Port St. Lucie, FL 34983